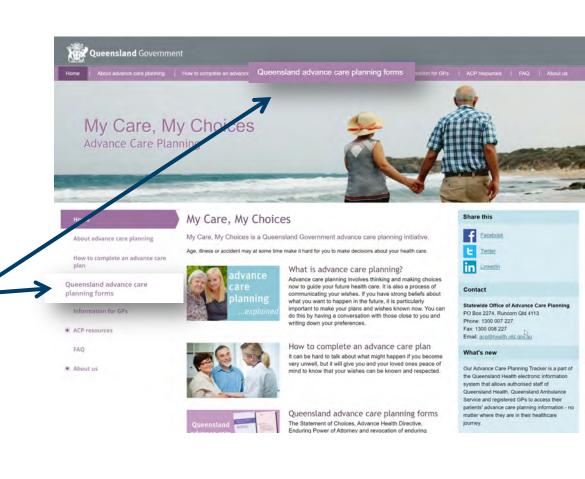

# Where do I find the QLD ACP forms?

www.mycaremychoices.com.au

Phone the Statewide Office of Advance Care Planning 1300 007 227

Ask your GP

### Advance care planning forms

www.mycaremychoices.com.au