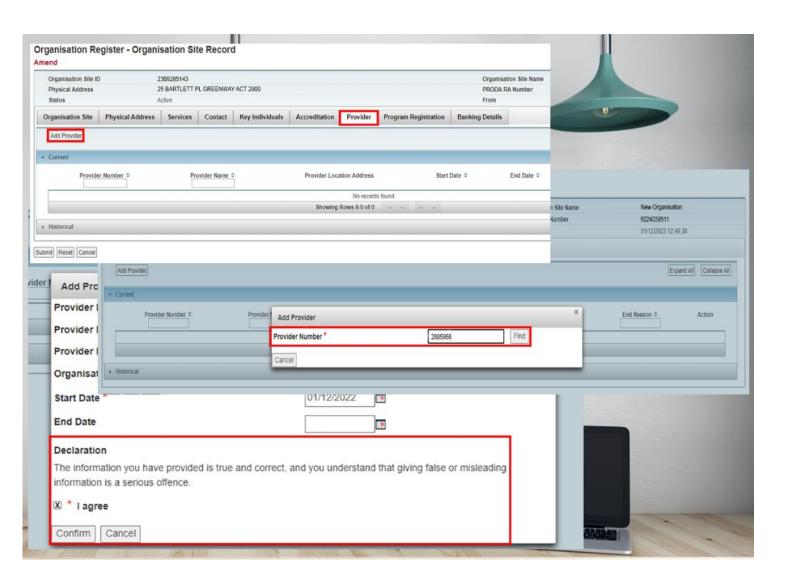

# Unable to add providers or experiencing an error that the provider number does not match supplied information

Must save and submit all information on the organisation site record **BEFORE** adding providers Providers information/location with Services Australia must match exactly what has been input in the organisation register

- May need to contact Services Australia to verify this information