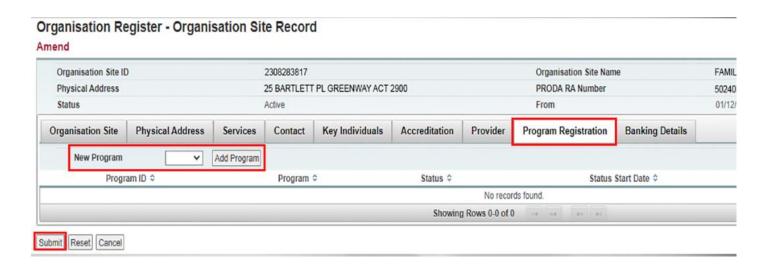

### **Unable to locate Practice when registering**

Ensure MyMedicare is linked under the program registration tab Select MyMedicare and click 'add program' – Then Submit and save the information

Once correctly linked, HPOS will automatically progress to a screen asking how you would like to accept patient registrations