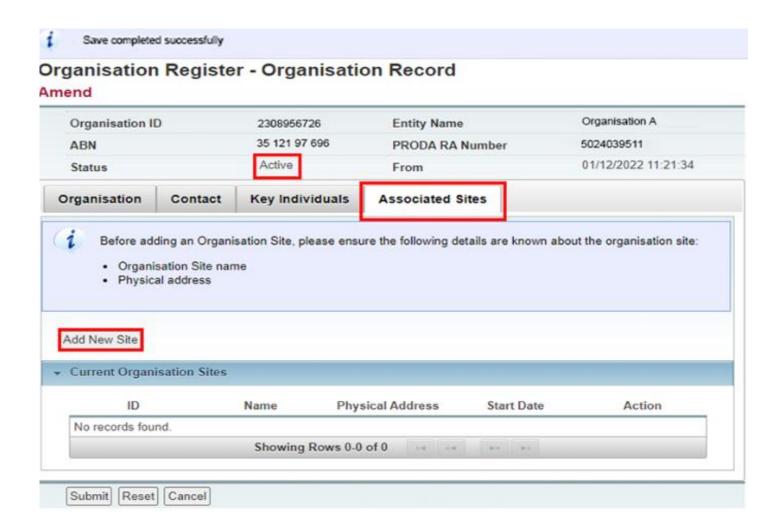

### Unable to add organisation Site register / associated site

The organisation register must be active before adding an associated site

Must first create and complete the organisation register before adding any associated sites Ensure ALL information is input correctly and all mandatory fields are completed

### Ensure to save and submit all information

Ensure to add both an associate (Owner/director) AND an authorised contact under 'Key Individuals' tab

Once all information is correctly input and submitted/saved, the status of the Organisation Register will become active the 'add new site' button will display under the 'associated site' tab